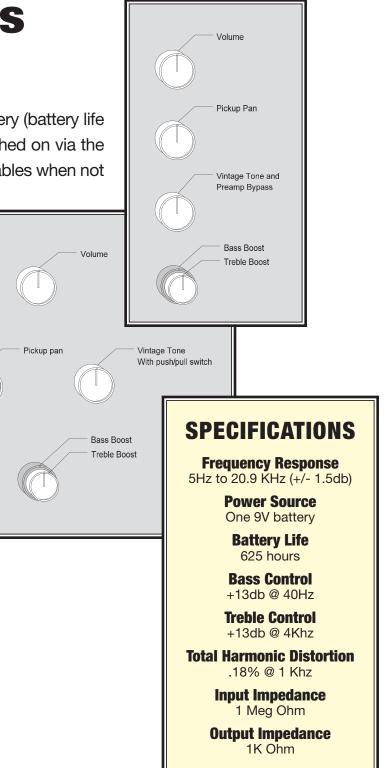

## Sadowsky Bass Control Knobs

Preamp is powered by a 9-volt alkaline battery (battery life approximately 6-12 months), which is switched on via the input jack. To preserve battery life, unplug cables when not in use.

Flat response is achieved when bass and treble boost controls are set to 0 (fully counterclockwise) and vintage tone is set to 10 (fully clockwise).

Adjust bass and treble controls; start with the controls fully counterclockwise. Setting bass and treble controls to 10 is not recommended. On all models (unless otherwise specified) the pickup pan control selects the bridge pickup when clockwise and the neck pickup when counterclockwise.

When engaging the active/passive switch, there is an unavoidable electronic pop which occurs. If you use the switch while playing, please be sure to turn your volume control to 0 before engaging the switch.